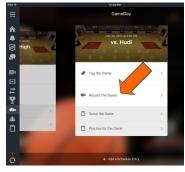

Girls Inferno BBall

- 6. Select the emenu at the top left
- 7. Select "Team Name" and pick your team ex:
- 8. Select the "Game Day" icon (tag + 🎥 camera)
- 9. Scroll to upcoming Game and select "Record the Game" OR "Add a Scheduled Entry" and fill in details
- 10. Press the Red button to start recording. Press the Pause button during time outs and half time.
- 11. When game is over select "Save and Exit"